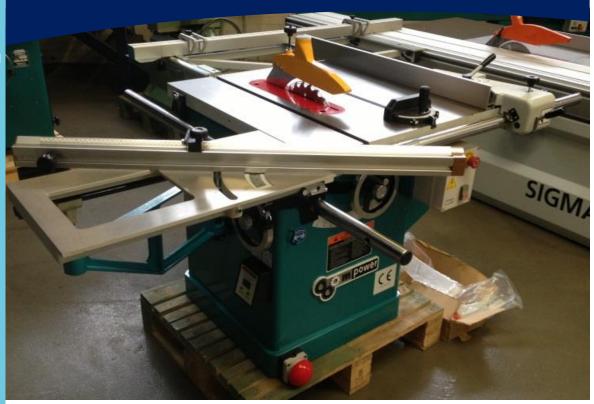

## M Power TS300 sliding table saw

The M Power TS300 sliding table saw is a solid, compact machine which offers a wealth of features for a realistic price. These include:

- Heavy duty cast iron table
- Heavy duty cast iron sliding table and cast support arm
- Fabricated and fully welded cabinet
- Precision engineered rise and fall / tilt mechanism with large easy to use handles
- 635mm cross-cutting table with telescopic mitre fence and timber stop
- Mechanical spindle brake
- Alloy fences
- 300mm TCT sawblade included
- Foot stop switch
- Latching stop button
- Key interlock switch
- Dust extraction outlets 50mm & 100mm